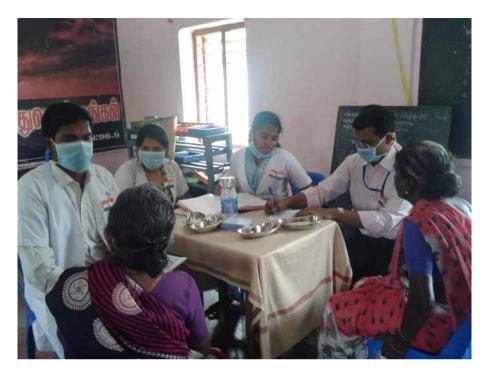

er  | Chennai School of Shipping Management             |



| Patients Screened | Patients Treated | Scaling | Restoration | Extraction | RPD | CD |
|-------------------|------------------|---------|-------------|------------|-----|----|
| 40                | 28               | 26      | 16          | 0          | 0   | 0  |







| Camp Venue | CSI Church, Pasumbur           |
|------------|--------------------------------|
| Date       | 26.1.2015                      |
| Organizer  | SMILE Organization, Pallavaram |





| Patients Screened | Patients Treated | Scaling | Restoration | Extraction | RPD | CD |
|-------------------|------------------|---------|-------------|------------|-----|----|
| 140               | 17               | 7       | 10          | 0          | 0   | 0  |





Doctors

Dr. S. Prabhu

# Interns

K.Rajarajeshwari G.Sowndarya Brinda K.Kunguma supraja N.Aswin E.Gayathri Padmaja Challa



| Camp Venue | Adiparasakthi temple, Ganesh Nagar, Arakonam |
|------------|----------------------------------------------|
| Date       | 24.1.2015                                    |
| Organizer  | Adiparasakthi Seva Sangam, Arakonam          |



| Patients Screened | Patients Treated | Scaling | Restoration | Extraction | RPD | CD |
|-------------------|------------------|---------|-------------|------------|-----|----|
| 109               | 56               | 35      | 14          | 7          | 0   | 0  |



Doctors

# Dr. S. Prabhu

Interns

Mr.DINESH Mr.ZAFIR ALAM Ms.KIRUPALINI BALAJI Ms.ISHWARYA DHEENANAN Ms.ARCHANA.E Ms.RAJA RAJESHWARI.K

Final Year S