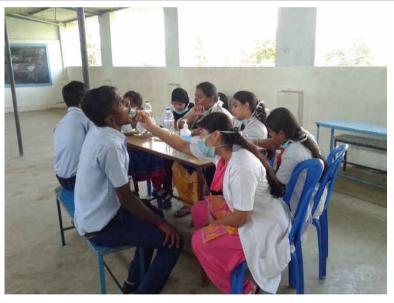

| Camp Venue | St John de Monte primary school, Kovalam |
|------------|------------------------------------------|
| Date       | 08.01.2015                               |
| Organizer  | PHC - Kelambakkam                        |

| Patients Screened | Patients Treated | Scaling | Restoration | Extraction | RPD | CD |
|-------------------|------------------|---------|-------------|------------|-----|----|
| 197               | 24               | 20      | 4           | 0          | 0   | 0  |