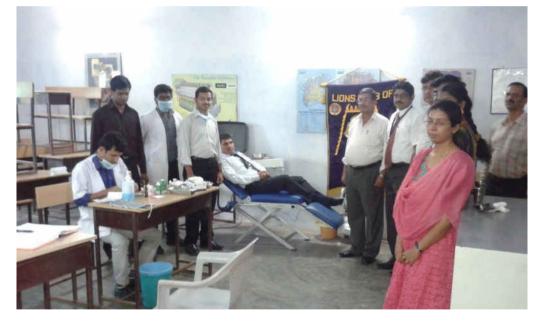

-------|
| Date       | 08.01.2015                               |
| Organizer  | PHC - Kelambakkam                        |





| Patients Screened | Patients Treated | Scaling | Restoration | Extraction | RPD | CD |
|-------------------|------------------|---------|-------------|------------|-----|----|
| 197               | 24               | 20      | 4           | 0          | 0   | 0  |





# Doctors

Dr. S. Prabhu

Interns

MISS.RAJALAKSHMI.C MISS.RAMYA.P MISS.SSWEDHENI.S.U MISS.JASPER MISS.SOWBARNIKA MISS.KOKILA



| Camp Venue | Chennai School of Shipping Management, Vitlapuram |
|------------|---------------------------------------------------|
| Date       | 9.1.2015                                          |
| Organizer  | Chennai School of Shipping Management             |



| Patients Screened | Patients Treated | Scaling | Restoration | Extraction | RPD | CD |
|-------------------|------------------|---------|-------------|------------|-----|----|
| 40                | 28               | 26      | 16          | 0          | 0   | 0  |







| Camp Venue | CSI Church, Pasumbur           |
|------------|--------------------------------|
| Date       | 26.1.2015                      |
| Organizer  | SMILE Organization, Pallavaram |





| Patients Screened | Patients Treated | Scaling | Restoration | Extraction | RPD | CD |
|-------------------|------------------|---------|-------------|------------|-----|----|
| 140               | 17               | 7       | 10          | 0          | 0   | 0  |





Doctors

Dr. S. Prabhu

# Interns

K.Rajarajeshwari G.S