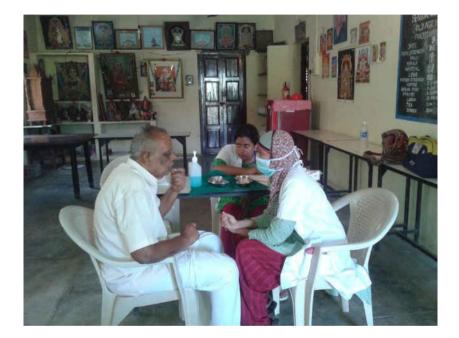

மலைப் பகுதி மக்களுக்கு இலவச பல் சிகிச்சை முகாம்

Mang and 11: Mang Garleys ante Penil Goptio and same are Elizer int Sterma ayou similare upartit nam Outry any Dog.

ப்பற்று வருக்குப். சென்னை, செட்டிறாடு பல் மருத் தவர் கல்லூரியுடன் இணைந்து இம்முனால் நடைபெற்று வருதி நத், இம்முனாமை ஈரோடு செல் குத்தர கல்வி அறக்கட்டனால் செலல் எஸ்.சிவானத்தன் வெள் ளிக்கிழமை தொடங்கிவைத்தார். தாளானர் ஆர்.மோகன்ராத் தலைமை வகித்தார்.

இம்முனாமில், செட்டிதாடு மருக் துவக் கல்லூரியின் பல் பொருக் துதல் பிரிவுத் தலைவர் ஆர்.புர்த ரன் தலைமையிலான 10 மருத்து ரன தன்பலையாமான 10 பரத்து வர்கள், 65 பல் மரத்துவக மான கிகள், மருத்துவக் குழுவிகள் சிகிச்சை மற்றும் ஆமோசனை வதுதிலி வழிலிற்றாள். 2. கவல் யாரான சனிகிலான. 2. கவல் யாரான சனிகிலான. இம்முலாம் குறித்து மருத்துவர்

ஸ்ரீதரன் கறிபதாவது: செங்கத்தர் பொறியியல் கல்லூ 

முகாமில், மூதாட்டிக்கு பல சிகிச்சை அளிக்கிறார் சென்னை, செட்டிதாடு பல மரைத்துலக் கல்ஹரிமின் பல் பொருத்துதல் துறைத் தன்லையர் ஆர் மீத்தன். Gargent's unplugit indeman and profile uni an Aurophile அழைத்து வந்து அவர்களுக்கு விடுகிறோம். காளல முதல் இரவு புல் பொருத்துதல் மற்றும் பல் வரை மானாவ் மானாவிகள், மருத் துவர்கள் செயற்கை பல் சொ\_ 2-ஆலது நாள்ளன சனிக்கிழமை தயாரித்து வருக்கோம். இதற் வரை 350 பள்ளி மானால், மானா காக 1.5 டன் முலப்பொருள்கள் விகளுக்கு சிலிச்சை அனிக்கப்பட்ட கொண்டுவத்துள்ளோம். தவினக்