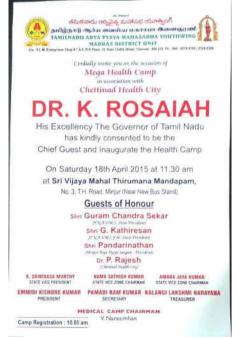

| Camp Venue | Sri Vijaya Mahal, Minjur                       |
|------------|------------------------------------------------|
| Date       | 18.4.2015                                      |
| Organizer  | Arya Vysya Maha Sabha – Youth Wing, Chennai Dt |

| Patients Screened | Patients Treated | Scaling | Restoration | Extraction | RPD | CD |
|-------------------|------------------|---------|-------------|------------|-----|----|
| 89                | 14               | 0       | 14          | 0          | 0   | 0  |

Doctors

Dr. P.Rajesh Dr. S. Prabhu Dr. Mahathi

Interns

ABINAYA.R ASWIN.N GAYATHRI.E KUNGUMA SUPRAJA.K JEEVITHA.M.P RAGAVENDRAN.D

| Camp Venue | RC Primary School, Kelambakkam      |
|------------|-------------------------------------|
| Date       | 25.4.2015                           |
| Organizer  | Primary Health Centre - Kelambakkam |