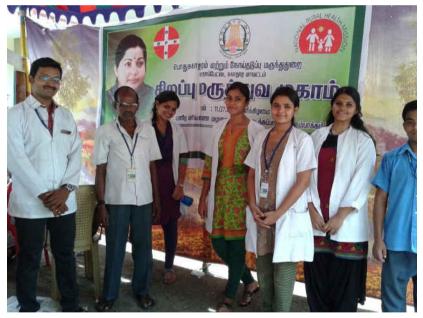

| 0           | 0          | 0   | 0  |







| Camp Venue | St. Joseph Primary School, Koothavakkkam (Tamil) |
|------------|--------------------------------------------------|
| Date       | 7.7.2015                                         |
| Organizer  | St. Joseph Primary School, Koothavakkkam (Tamil) |



| Patients Screened | Patients Treated | Scaling | Restoration | Extraction | RPD | CD |
|-------------------|------------------|---------|-------------|------------|-----|----|
| 195               | 0                | 0       | 0           | 0          | 0   | 0  |







| Camp Venue | St. Marys High School, Karumbakkam |
|------------|------------------------------------|
| Date       | 11.7.2015                          |
| Organizer  | Primary Health Centre - Thiruporur |



| Patients Screened | Patients Treated | Scaling | Restoration | Extraction | RPD | CD |
|-------------------|------------------|---------|-------------|------------|-----|----|
| 66                | 20               | 10      | 10          | 0          | 0   | 0  |



Doctors

Dr. S. Prabhu

Interns

Rundhu Priya C. Anisha J. Deepalakshmi Madhu S. Gowri T.



| Camp Venue | Shobanam Hall, Mahalingapuram, Chennai |
|------------|----------------------------------------|
| Date       | 19.7.2015                              |
| Organizer  | Ayyappa Seva Sangam, Mahalingapuram    |



| Patients Screened | Patients Treated | Scaling | Restoration | Extraction | RPD | CD |
|-------------------|------------------|---------|-------------|------------|-----|----|
| 82                | 0