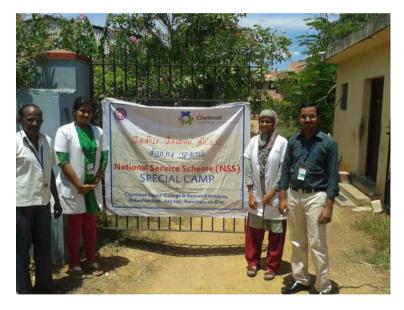

மலைப் பகுதி மக்களுக்கு இலவச பல் சிகிச்சை முகாம்

Mang and 11: Mang Garleys ante Penil Goptio and same are Elizer int Sterma ayou similare upartit nam Outry any Dog.

ப்பற்று வருக்குப். சென்னை, செட்டிறாடு பல் மருத் தவர் கல்லூரியுடன் இணைந்து இம்முனால் நடைபெற்று வருதி நத், இம்முனாமை ஈரோடு செல் குத்தர கல்வி அறக்கட்டனால் செலல் எஸ்.சிவானத்தன் வெள் ளிக்கிழமை தொடங்கிவைத்தார். தாளானர் ஆர்.மோகன்ராத் தலைமை வகித்தார்.

இம்முனாமில், செட்டிதாடு மருக் துவக் கல்லூரியின் பல் பொருக் துதல் பிரிவுத் தலைவர் ஆர்.புர்த ரன் தலைமையிலான 10 மருத்து ரன தன்பலையாமான 10 பரத்து வர்கள், 65 பல் மரத்துவக மான கிகள், மருத்துவக் குழுவிகள் சிகிச்சை மற்றும் ஆமோசனை வதுதிலி வழிலிற்றாள். 2. கவல் யாரான சனிகிலான. 2. கவல் யாரான சனிகிலான. இம்முலாம் குறித்து மருத்துவர்

ஸ்ரீதரன் கறிபதாவது: செங்கத்தர் பொறியியல் கல்லூ 

முகாமில், மூதாட்டிக்கு பல சிகிச்சை அளிக்கிறார் சென்னை, செட்டிதாடு பல மரைத்துலக் கல்ஹரிமின் பல் பொருத்துதல் துறைத் தன்லையர் ஆர் மீத்தன். Gargent's unplugit indeman and profile uni an Aurophile அழைத்து வந்து அவர்களுக்கு விடுகிறோம். காளல முதல் இரவு புல் பொருத்துதல் மற்றும் பல் வரை மானாவ் மானாவிகள், மருத் துவர்கள் செயற்கை பல் சொ\_ 2-ஆலது நாள்ளன சனிக்கிழமை தயாரித்து வருக்கோம். இதற் வரை 350 பள்ளி மானால், மானா காக 1.5 டன் முலப்பொருள்கள் விகளுக்கு சிலிச்சை அனிக்கப்பட்ட கொண்டுவத்துள்ளோம். தவினக்