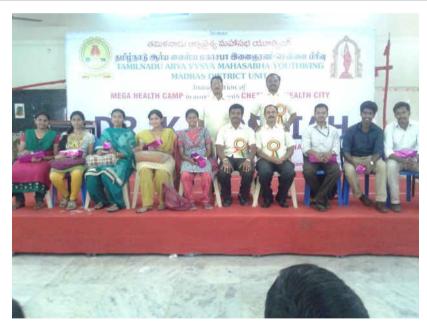

| Camp Venue | Sri Vijaya Mahal, Minjur                       |
|------------|------------------------------------------------|
| Date       | 18.4.2015                                      |
| Organizer  | Arya Vysya Maha Sabha – Youth Wing, Chennai Dt |

| Patients Screened | Patients Treated | Scaling | Restoration | Extraction | RPD | CD |
|-------------------|------------------|---------|-------------|------------|-----|----|
| 89                | 14               | 0       | 14          | 0          | 0   | 0  |

Doctors

Dr. P.Rajesh Dr. S. Prabhu Dr. Mahathi

Interns

ABINAYA.R ASWIN.N GAYATHRI.E KUNGUMA SUPRAJA.K JEEVITHA.M.P RAGAVENDRAN.D

| Camp Venue | RC Primary School, Kelambakkam      |
|------------|-------------------------------------|
| Date       | 25.4.2015                           |
| Organizer  | Primary Health Centre - Kelambakkam |