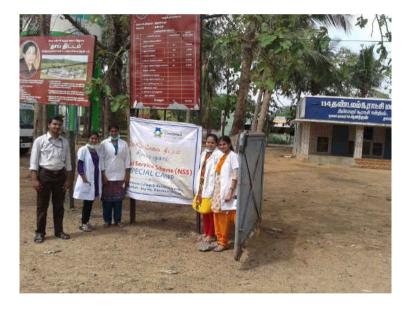

மலைப் பகுதி மக்களுக்கு இலவச பல் சிகிச்சை முகாம்

Mang and 11: Mang Garleys ante Penil Goptio and same are Elizer int Sterma ayou similare upartit nam Outry any Dog.

ப்பற்று வருக்குப். சென்னை, செட்டிறாடு பல் மருத் தவர் கல்லூரியுடன் இணைந்து இம்முனால் நடைபெற்று வருதி நத், இம்முனாமை ஈரோடு செல் குத்தர கல்வி அறக்கட்டனால் செலல் எஸ்.சிவானத்தன் வெள் ளிக்கிழமை தொடங்கிவைத்தார். தாளானர் ஆர்.மோகன்ராத் தலைமை வகித்தார்.

இம்முனாமில், செட்டிதாடு மருக் துவக் கல்லூரியின் பல் பொருக் துதல் பிரிவுத் தலைவர் ஆர்.புர்த ரன் தலைமையிலான 10 மருத்து ரன தன்பலையாமான 10 பரத்து வர்கள், 65 பல் மரத்துவக மான கிகள், மருத்துவக் குழுவிகள் சிகிச்சை மற்றும் ஆமோசனை வதுதிலி வழிலிற்றாள். 2. கவல் யாரான சனிகிலான. 2. கவல் யாரான சனிகிலான. இம்முலாம் குறித்து மருத்துவர்

ஸ்ரீதரன் கறிபதாவது: செங்கத்தர் பொறியியல் கல்லூ 

முகாமில், மூதாட்டிக்கு பல சிகிச்சை அளிக்கிறார் சென்னை, செட்டிதாடு பல மரைத்துலக் கல்ஹரிமின் பல் பொருத்துதல் துறைத் தன்லையர் ஆர் மீத்தன். Gargent's unplugit indeman and profile uni an Aurophile அழைத்து வந்து அவர்களுக்கு விடுகிறோம். காளல முதல் இரவு புல் பொருத்துதல் மற்றும் பல் வரை மானாவ் மானாவிகள், மருத் துவர்கள் செயற்கை பல் சொ\_ 2-ஆலது நாள்ளன சனிக்கிழமை தயாரித்து வருக்கோம். இதற் வரை 350 பள்ளி மானால், மானா காக 1.5 டன் முலப்பொருள்கள் விகளுக்கு சிலிச்சை அனிக்கப்பட்ட கொண்டுவத்துள்ளோம். தவினக்