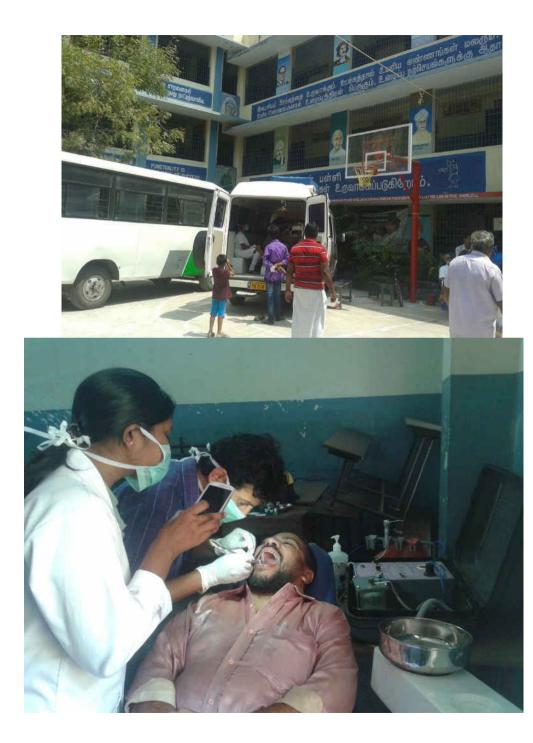

மலைப் பகுதி மக்களுக்கு இலவச பல் சிகிச்சை முகாம்

Mang and 11: Mang Garleys ante Penil Goptio and same are Elizer int Sterma ayou similare upartit nam Outry any Dog.

ப்பற்று வருக்குப். சென்னை, செட்டிறாடு பல் மருத் தவர் கல்லூரியுடன் இணைந்து இம்முனால் நடைபெற்று வருதி நத், இம்முனாமை ஈரோடு செல் குத்தர கல்வி அறக்கட்டனால் செலல் எஸ்.சிவானத்தன் வெள் ளிக்கிழமை தொடங்கிவைத்தார். தாளானர் ஆர்.மோகன்ராத் தலைமை வகித்தார்.

இம்முனாமில், செட்டிதாடு மருக் துவக் கல்லூரியின் பல் பொருக் துதல் பிரிவுத் தலைவர் ஆர்.புர்த ரன் தலைமையிலான 10 மருத்து ரன தன்பலையாமான 10 பரத்து வர்கள், 65 பல் மரத்துவக மான கிகள், மருத்துவக் குழுவிகள் சிகிச்சை மற்றும் ஆமோசனை வதுதிலி வழிலிற்றாள். 2. கவல் யாரான சனிகிலான. 2. கவல் யாரான சனிகிலான. இம்முலாம் குறித்து மருத்துவர்

ஸ்ரீதரன் கறிபதாவது: செங்கத்தர் பொறியியல் கல்லூ 

முகாமில், மூதாட்டிக்கு பல சிகிச்சை அளிக்கிறார் சென்னை, செட்டிதாடு பல மரைத்துலக் கல்ஹரிமின் பல் பொருத்துதல் துறைத் தன்லையர் ஆர் மீத்தன். Gargent's unplugit indeman and profile uni an Aurophile அழைத்து வந்து அவர்களுக்கு விடுகிறோம். காளல முதல் இரவு புல் பொருத்துதல் மற்றும் பல் வரை மானாவ் மானாவிகள், மருத் துவர்கள் செயற்கை பல் சொ\_ 2-ஆலது நாள்ளன சனிக்கிழமை தயாரித்து வருக்கோம். இதற் வரை 350 பள்ளி மானால், மானா காக 1.5 டன் முலப்பொருள்கள் விகளுக்கு சிலிச்சை அனிக்கப்பட்ட கொண்டுவத்துள்ளோம். தவினக்