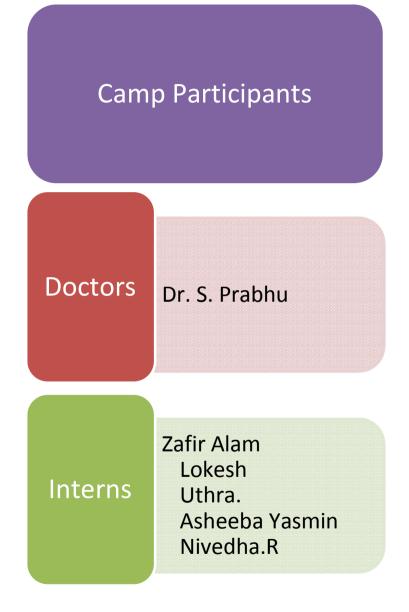

Doctors

Dr. S. Prabhu

# Dr. S. Prabhu

Interns

Mr.DINESH Mr.ZAFIR ALAM Ms.KIRUPALINI BALAJI Ms.ISHWARYA DHEENANAN Ms.ARCHANA.E Ms.RAJA RAJESHWARI.K

Final Year Students Mr.VIGHNESH Mr.VIGHNESHWAR Mr.YOGUN Ms.SUBETHA Ms.VANDANA Ms.VISALI Ms.TAMILINI Ms.SUSHMITHA Ms.SUGANYA