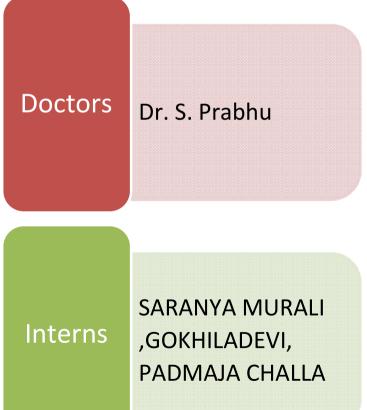

Doctors Dr. S. Prabhu

Interns

Jeyavel M J Gokhila Devi M Rajeev Saranya murali Ramya

| Camp Venue | Sri Vishnu Priya Nagar, Guduvanchery |
|------------|--------------------------------------|
| Date       | 26.4.2015                            |
| Organizer  | Vishnu Priya Nagar Housing Board     |