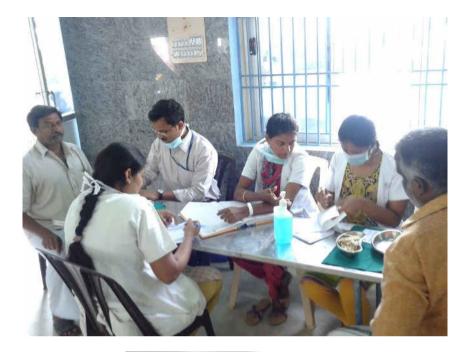

| Camp Venue | Sri Vijaya Mahal, Minjur                       |
|------------|------------------------------------------------|
| Date       | 18.4.2015                                      |
| Organizer  | Arya Vysya Maha Sabha – Youth Wing, Chennai Dt |

| Patients Screened | Patients Treated | Scaling | Restoration | Extraction | RPD | CD |
|-------------------|------------------|---------|-------------|------------|-----|----|
| 89                | 14               | 0       | 14          | 0          | 0   | 0  |

Doctors

Dr. P.Rajesh Dr. S. Prabhu Dr. Mahathi

Interns

ABINAYA.R ASWIN.N GAYATHRI.E KUNGUMA SUPRAJA.K JEEVITHA.M.P RAGAVENDRAN.D

| Camp Venue | RC Primary School, Kelambakkam      |
|------------|-------------------------------------|
| Date       | 25.4.2015                           |
| Organizer  | Primary Health Centre - Kelambakkam |