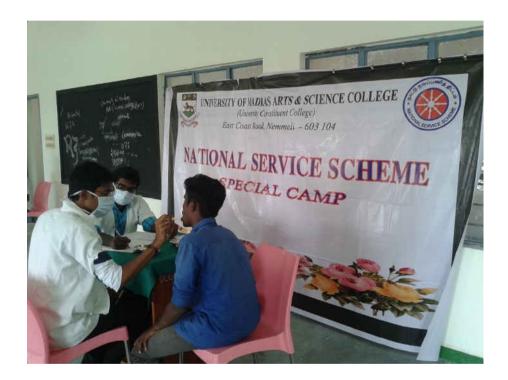

Doctors

Dr. S. Prabhu

Interns Miss Miss

Miss. Elakiya Miss. Preethi

| Camp Venue | University of Madras College of Arts and Science,<br>Nenmeli |
|------------|--------------------------------------------------------------|
| Date       | 20.1.2016                                                    |
| Organizer  | CDCRI                                                        |

| Patients Screened | Patients Treated | Scaling | Restoration | Extraction | RPD | CD |
|-------------------|------------------|---------|-------------|------------|-----|----|
| 251               | 0                | 0       | 0           | 0          | 0   | 0  |